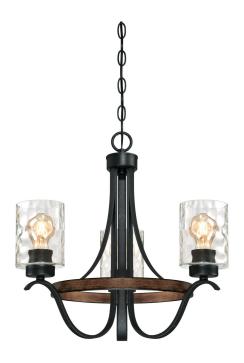

## SPECIFICATION SHEET

Item Number 6331800

3 Light Chandelier Textured Iron and Barnwood Finish Clear Hammered Glass

## **Specifications**

Height: 18.50"Diameter: 19"Chain: 36"

• Adjustable Cord: 60" max.

Use (3) Medium (E26) Base Lamps,
60 Watt Maximum